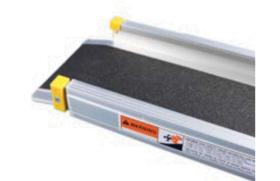

| ® Bodypoint° |
|--------------|
|              |
|              |
| 200,49       |
| 200,49       |
| 200,49       |
|              |

Leg rest with calf support

| RAMPS   |                                                                                                                                                    |          |  |  |
|---------|----------------------------------------------------------------------------------------------------------------------------------------------------|----------|--|--|
| 1440530 | Fiberglass Folding Mono Ramp<br>Folded dimensions: 2000 x 230 mm<br>16.3 kg - maximum capacity: 300 kg                                             | 1 787,68 |  |  |
| 1654128 | Basic ramp 2 telescopic parts in aluminum and non-slip coating - Folded dimensions: 1210 x 194 mm. 8.8 kg per pair - maximum capacity: 270 kg      | 298,58   |  |  |
| 1654129 | Quick2go Compact 3-part aluminum telescopic ramp with non-slip coating Folded dimensions: 870 x 237 mm 13.6 kg per pair - maximum capacity: 260 kg | 559,24   |  |  |
| 1654130 | Aluminium folding mono ramp<br>Folded dimensions: 1824 x 714 mm<br>13.9 kg - maximum capacity: 300 kg                                              | 317,54   |  |  |

1440530

1654128

1654129

1654130