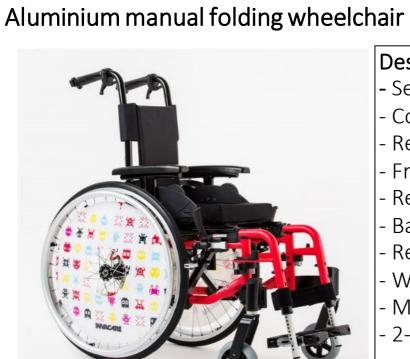

## Invacare® Action® Junior® S (Box Models) @Bodypoint® C €

Purchase Order:

Customer Code:

Distributor Stamp::

Description:

- Seat height 460 mm

Colour: Mat Red

- Rear wheels 22" x 1.3/8" spoked black tire with quick release

Front wheels 5" x 1" black tire (125 x 30 mm)

Removable armrests adjustable in height (from 180 mm to 250 mm)

Backrest cover adjustable in width and height

Reclining backrest height 390 mm

Weight: from 15 kg.

- Maximum user weight: 80 kg.

2-year warranty period excluding wear parts

|                    | Quantity  |              | EURO   |  |  |
|--------------------|-----------|--------------|--------|--|--|
| Reclining backrest |           |              |        |  |  |
| DG1601934          | Width 305 | Depth 300 mm |        |  |  |
| DG1601935          | Width 330 | Depth 350 mm | 572,18 |  |  |
| DG1601936          | Width 350 | Depth 350 mm |        |  |  |