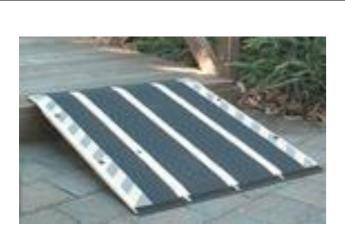

| ® Bodypoint° |
|--------------|
|              |
|              |
| 200,49       |
| 200,49       |
| 200,49       |
|              |

Leg rest with calf support

| RAMPS   |                                                                                                                                                    |          |  |  |
|---------|----------------------------------------------------------------------------------------------------------------------------------------------------|----------|--|--|
| 1440530 | Fiberglass Folding Mono Ramp<br>Folded dimensions: 2000 x 230 mm<br>16.3 kg - maximum capacity: 300 kg                                             | 1 787,68 |  |  |
| 1654128 | Basic ramp 2 telescopic parts in aluminum and non-slip coating - Folded dimensions: 1210 x 194 mm. 8.8 kg per pair - maximum capacity: 270 kg      | 298,58   |  |  |
| 1654129 | Quick2go Compact 3-part aluminum telescopic ramp with non-slip coating Folded dimensions: 870 x 237 mm 13.6 kg per pair - maximum capacity: 260 kg | 559,24   |  |  |
| 1654130 | Aluminium folding mono ramp<br>Folded dimensions: 1824 x 714 mm<br>13.9 kg - maximum capacity: 300 kg                                              | 317,54   |  |  |

1440530

1654128

1654129

1654130