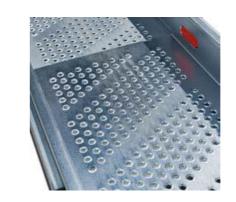

| ® Bodypoint° |
|--------------|
|              |
|              |
| 200,49       |
| 200,49       |
| 200,49       |
|              |

Leg rest with calf support

| RAMPS   |                                                                                                                                                    |          |  |  |
|---------|----------------------------------------------------------------------------------------------------------------------------------------------------|----------|--|--|
| 1440530 | Fiberglass Folding Mono Ramp<br>Folded dimensions: 2000 x 230 mm<br>16.3 kg - maximum capacity: 300 kg                                             | 1 787,68 |  |  |
| 1654128 | Basic ramp 2 telescopic parts in aluminum and non-slip coating - Folded dimensions: 1210 x 194 mm. 8.8 kg per pair - maximum capacity: 270 kg      | 298,58   |  |  |
| 1654129 | Quick2go Compact 3-part aluminum telescopic ramp with non-slip coating Folded dimensions: 870 x 237 mm 13.6 kg per pair - maximum capacity: 260 kg | 559,24   |  |  |
| 1654130 | Aluminium folding mono ramp<br>Folded dimensions: 1824 x 714 mm<br>13.9 kg - maximum capacity: 300 kg                                              | 317,54   |  |  |