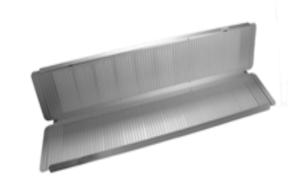

| ® Bodypoint° |
|--------------|
|              |
|              |
| 200,49       |
| 200,49       |
| 200,49       |
|              |

Leg rest with calf support

| RAMPS   |                                                                                                                                                    |          |  |  |
|---------|----------------------------------------------------------------------------------------------------------------------------------------------------|----------|--|--|
| 1440530 | Fiberglass Folding Mono Ramp<br>Folded dimensions: 2000 x 230 mm<br>16.3 kg - maximum capacity: 300 kg                                             | 1 787,68 |  |  |
| 1654128 | Basic ramp 2 telescopic parts in aluminum and non-slip coating - Folded dimensions: 1210 x 194 mm. 8.8 kg per pair - maximum capacity: 270 kg      | 298,58   |  |  |
| 1654129 | Quick2go Compact 3-part aluminum telescopic ramp with non-slip coating Folded dimensions: 870 x 237 mm 13.6 kg per pair - maximum capacity: 260 kg | 559,24   |  |  |
| 1654130 | Aluminium folding mono ramp<br>Folded dimensions: 1824 x 714 mm<br>13.9 kg - maximum capacity: 300 kg                                              | 317,54   |  |  |